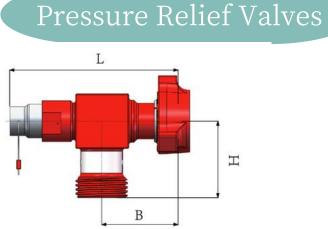

### Features

Nominal Size: 2" **Temperature Rating**: -29~121°C (PU) Service: Standard Manufacturing standard: API 6A

| Nominal |           |         | Rated Working       | Dimensions(mm) |       |     |          |  |
|---------|-----------|---------|---------------------|----------------|-------|-----|----------|--|
| Size    | End Conne | ections | Pressure<br>Mpa/Psi | L              | В     | Н   | Service  |  |
| 2"      | FIG1502   | FXM     | 105/15000           | 339.5          | 154   | 154 | Standard |  |
| 2"      | FIG2002   | FXM     | 140/20000           | 352            | 116.5 | 154 | Standard |  |