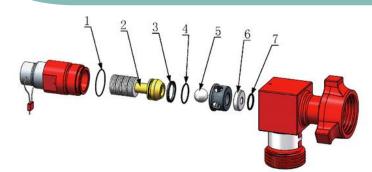

| Nominal<br>Size | Rated Working<br>Pressure<br>Mpa/Psi | O-Ring I | Stem | Seal | O-Ring II | Ball | Seat | O-Ring III |
|-----------------|--------------------------------------|----------|------|------|-----------|------|------|------------|
| 2"              | 105/15000                            | 1        | 1    | 1    | 1         | 1    | 1    | 1          |
| 2"              | 140/20000                            | 1        | 1    | 1    | 1         | 1    | 1    | 1          |

## Pressure Relief Valves Repair Kit

| 1-O-Ring I | 6-Seat      |  |  |  |  |
|------------|-------------|--|--|--|--|
| 2-Stem     | 7-O-Ring II |  |  |  |  |
| 3-Seal     |             |  |  |  |  |

4-O-Ring II

5-Ball